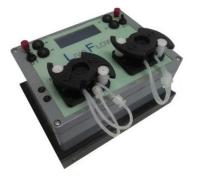

## **MILLIFLUIDIC PLATFORM**

(mod. IV Tech)

**VENDOR:** TWIN HELIX SRL

**YEAR OF ACQUISITION: 2023** 

SCIENTIFIC SUPERVISOR: Prof. Sara Nicoli

## **Technical features:**

- Programmable peristaltic pump.
- Compact pressure modulator.
- Double-flow configuration.
- Cells for cellular growing and tissue perfusion, reusable after sterilization.

## **Applications:**

- Study of the permeation and retention of drugs through *in vitro* and *ex vivo* models, both in static and dynamic biorelevant conditions.
- Real time visualization of cells and tissues.